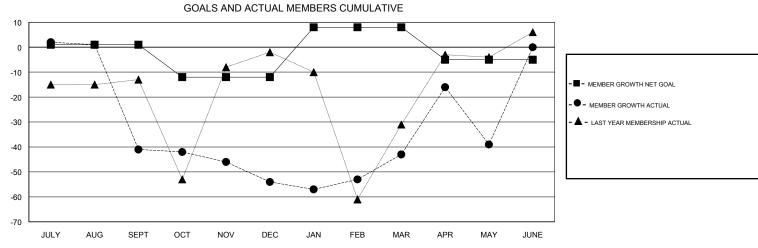

## STEVE ANTON **LOCATION MICHIGAN GMT CA** Clubs Members RESULTS FOR 2018-2019 RESULTS FOR 2018-2019 NEW CLUBS NEW CLUB GOAL DROPPED CLUBS MEMBER GROWTH NET MEMBER GROWTH DROPPED QUARTER QUARTER GOAL ACTUAL MEMBERS ACTUAL (including transfers) 0 0 0 1 15 51 JULY/AUG/SEPT JULY/AUG/SEPT 0 -13 18 31 OCT/NOV/DEC OCT/NOV/DEC 0 1 0 12 20 25 JAN/FEB/MAR JAN/FEB/MAR 0 0 0 38 33 -13 APR/MAY/JUNE APR/MAY/JUNE